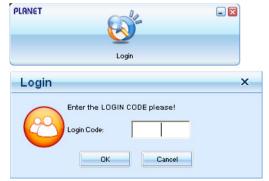

- 7) After install the program, WPG-100 shortcut 🔬 will come out on the desktop.
- If there is any firewall, please make sure your personal firewall has allow WPG-100 software to pass through.
- 9) Enter the LOGIN CODE and press "OK".

• You can see the login code on the projector screen

10) Click the "Play" button to start projection!